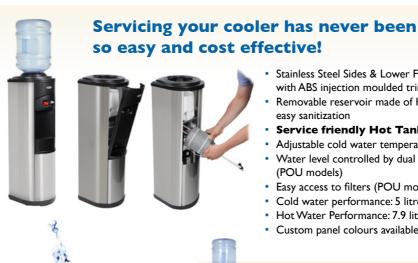

## **QUARRTZ** Service friendly water cooler

OASIS has now created a new version of its QUARRTZ cooler making it even more service friendly than before. The new model improves the access to the **NEW Service** Friendly quick connect Hot Tank and other internal parts, Replacing the hot tank now takes only 4 minutes compared to 10 minutes for our traditional RR models. A service technician can now work on a cooler without removing the chassis from the cabinet, also avoiding any possible accidental wire disconnection. To service the cooler, only one screw needs to be removed.

- - Removable reservoir made of HDPE for easy sanitization

 Stainless Steel Sides & Lower Front Panel with ABS injection moulded trim

- Service friendly Hot Tank
- Adjustable cold water temperature
- · Water level controlled by dual float system (POU models)
- Easy access to filters (POU models)
- Cold water performance: 5 litres per hour
- Hot Water Performance: 7.9 litres per hour
- Custom panel colours available